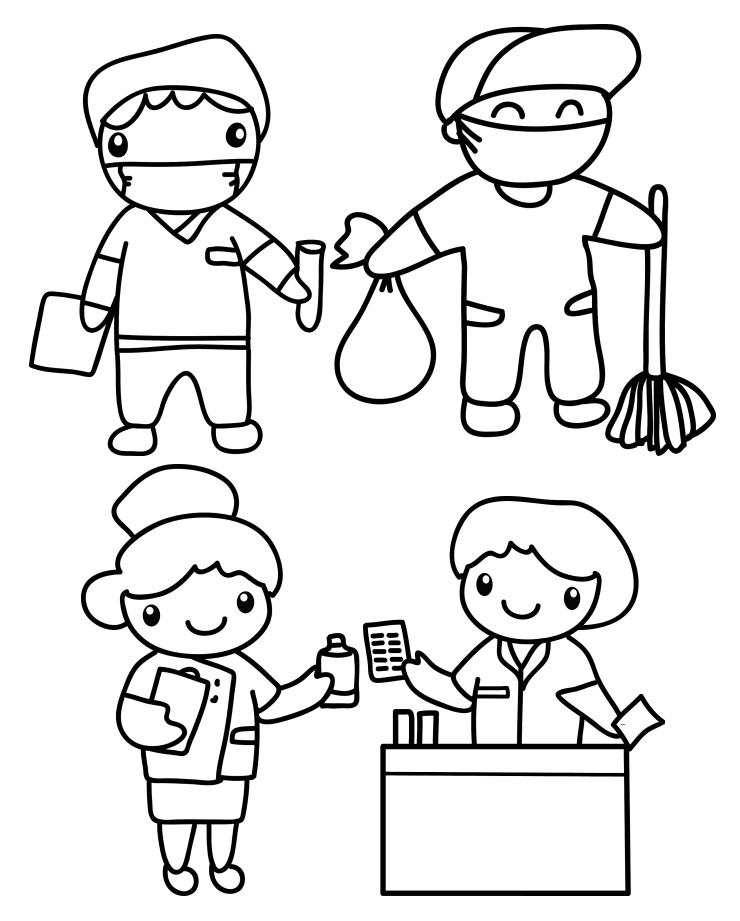

## **INSTRUCTIONS:**

|                                                                                                                                                                                       | Level 1                                                                 | Level 2                                                            | Level 3                                                                    |
|---------------------------------------------------------------------------------------------------------------------------------------------------------------------------------------|-------------------------------------------------------------------------|--------------------------------------------------------------------|----------------------------------------------------------------------------|
| STAY STRONG FOLDING PAPER  • You can choose between drawing covid patients or frontliners.  • You can also print and cut out the shapes of the frontliners and paste it on the paper. | Use template 1. Trace the outline, then color. Use the cutout messages. | Use template 2. Feel free to modify the details. Add the messages. | Fold the paper into four.<br>Draw it free hand. Write<br>your own message. |
|                                                                                                                                                                                       |                                                                         |                                                                    |                                                                            |
|                                                                                                                                                                                       |                                                                         |                                                                    |                                                                            |