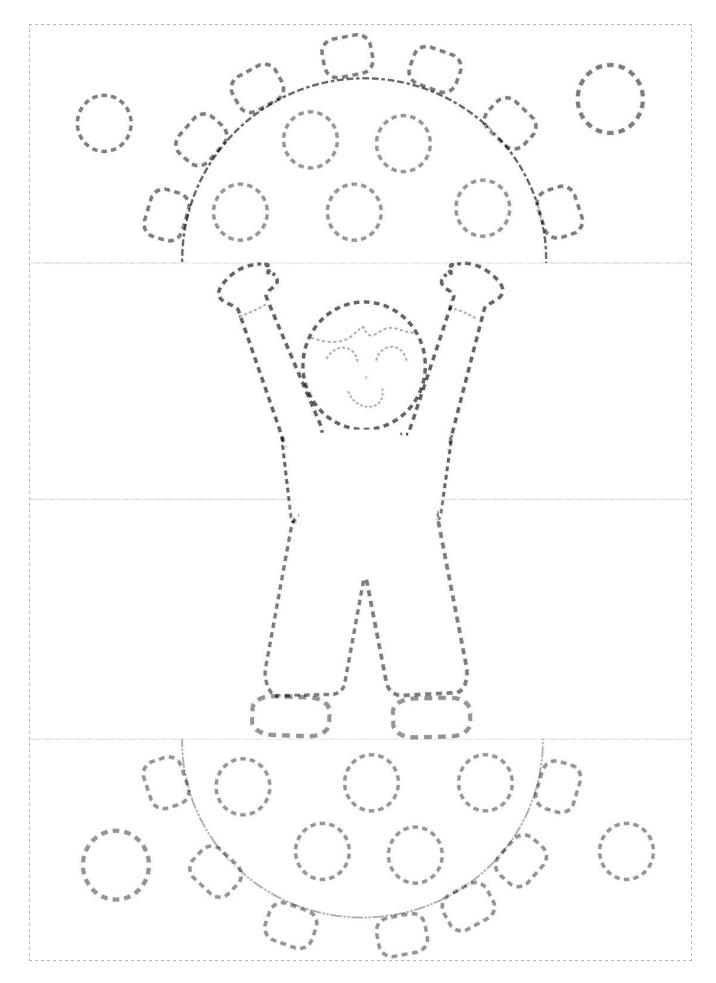

## **INSTRUCTIONS:**

|                                                                                                                                                                                       | Level 1                                                                 | Level 2                                                            | Level 3                                                                    |
|---------------------------------------------------------------------------------------------------------------------------------------------------------------------------------------|-------------------------------------------------------------------------|--------------------------------------------------------------------|----------------------------------------------------------------------------|
| STAY STRONG FOLDING PAPER  • You can choose between drawing covid patients or frontliners.  • You can also print and cut out the shapes of the frontliners and paste it on the paper. | Use template 1. Trace the outline, then color. Use the cutout messages. | Use template 2. Feel free to modify the details. Add the messages. | Fold the paper into four.<br>Draw it free hand. Write<br>your own message. |
|                                                                                                                                                                                       |                                                                         |                                                                    |                                                                            |
|                                                                                                                                                                                       |                                                                         |                                                                    |                                                                            |