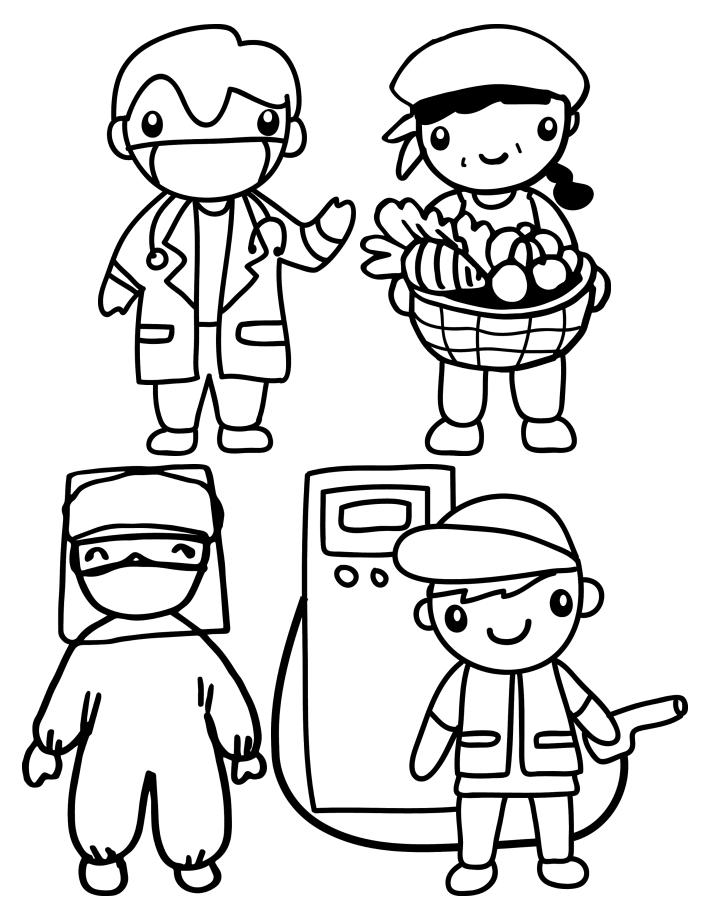

## **INSTRUCTIONS:**

|                                                                                                                                                                                       | Level 1                                                                 | Level 2                                                            | Level 3                                                                    |
|---------------------------------------------------------------------------------------------------------------------------------------------------------------------------------------|-------------------------------------------------------------------------|--------------------------------------------------------------------|----------------------------------------------------------------------------|
| STAY STRONG FOLDING PAPER  • You can choose between drawing covid patients or frontliners.  • You can also print and cut out the shapes of the frontliners and paste it on the paper. | Use template 1. Trace the outline, then color. Use the cutout messages. | Use template 2. Feel free to modify the details. Add the messages. | Fold the paper into four.<br>Draw it free hand. Write<br>your own message. |
|                                                                                                                                                                                       |                                                                         |                                                                    |                                                                            |
|                                                                                                                                                                                       |                                                                         |                                                                    |                                                                            |