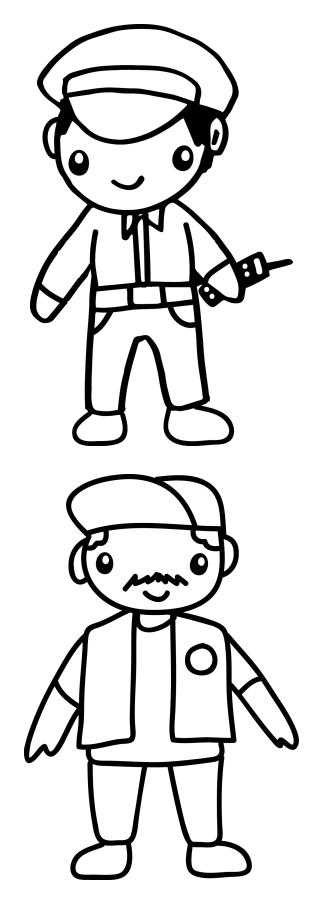

## **INSTRUCTIONS:**

|                                                                                                                                                                                       | Level 1                                                                 | Level 2                                                            | Level 3                                                                    |
|---------------------------------------------------------------------------------------------------------------------------------------------------------------------------------------|-------------------------------------------------------------------------|--------------------------------------------------------------------|----------------------------------------------------------------------------|
| STAY STRONG FOLDING PAPER  • You can choose between drawing covid patients or frontliners.  • You can also print and cut out the shapes of the frontliners and paste it on the paper. | Use template 1. Trace the outline, then color. Use the cutout messages. | Use template 2. Feel free to modify the details. Add the messages. | Fold the paper into four.<br>Draw it free hand. Write<br>your own message. |
|                                                                                                                                                                                       |                                                                         |                                                                    |                                                                            |
|                                                                                                                                                                                       |                                                                         |                                                                    |                                                                            |